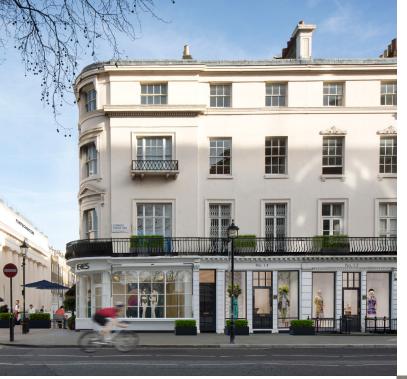

# 14A Lowndes Street

Office 1,144 sq ft

Belgravia

## The building

- South and West facing self-contained boutique office with period features
- Excellent natural light
- Shower facilities
- Air conditioning
- IT & WiFi fully connected
- Kitchenette
- Cycle Parking nearby
- Perimeter Trunking throughout

### Location and amenities

Lowndes Street is located in North Belgravia, a short walk from Knightsbridge Underground Station (Piccadilly line), Hyde Park Corner and Victoria (Circle & District, Victoria Line) Underground and National Rail.