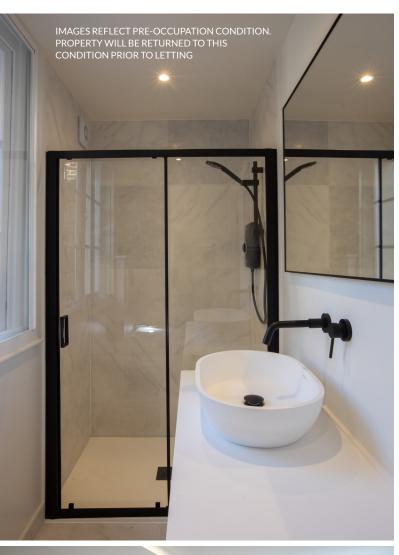

Images reflect the property prior to the existing lease. Offices will be returned to the condition pictured, providing modern office accommodation with stunning period features maintained.

The building provides self-contained office space arranged over three upper floors.

## Specification

AIR CONDITIONING: AirSource Heatpump System Model QS003UI-DL

**LIGHTING:** Aurora LED Lighting

**DATA CABLING:** CAT 6

**INTERNET PROVIDER DETAILS/ SPEED PROVIDERS: Prime Fibre** 

WCS/SHOWERS: WC's are located on 2nd floor common parts and 3rd floor shower room.