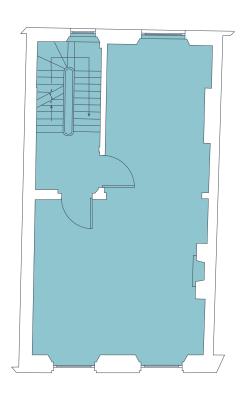

#### **AREA**

First Floor380 sq ftSecond Floor396 sq ftThird Floor368 sq ft

Total 1,144 sq ft

#### **TERMS**

Any lease granted will be on standard Grosvenor terms, contracted outside the security of tenure provisions of the Landlord and Tenant Act 1954.

SECOND FLOOR

THIRD FLOOR