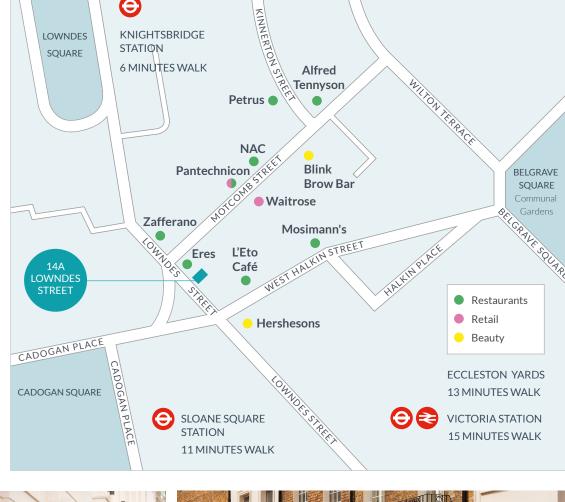

### Location and amenities

Lowndes Street is located in North Belgravia, a short walk from Knightsbridge Underground Station (Piccadilly line), Hyde Park Corner and Victoria (Circle & District, Victoria Line) Underground and National Rail.

Around the corner is the pedestrianised Motcomb Street, home to some of the world's leading designers, alongside emerging luxury names, renowned restaurants and neighbourhood cafés. Local brands include: jeweller Carolina Bucci, Michelin Star Pétrus, NAC, and Eres as well as the recently refurbished Pantechnicon dining destination.