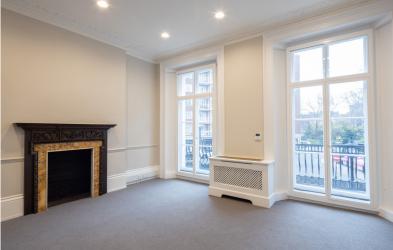

## The building

- South and West facing self-contained boutique office with period features
- Excellent natural light
- Shower facilities
- Air conditioning
- IT & WiFi fully connected
- Kitchenette
- Cycle Parking nearby
- Perimeter Trunking throughout

Images reflect the property prior to the existing lease. Offices will be returned to the condition pictured, providing modern office accommodation with stunning period features maintained.

The building provides self-contained office space arranged over three upper floors.