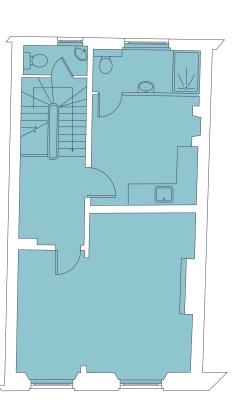

#### **AREA**

First Floor380 sq ftSecond Floor396 sq ftThird Floor368 sq ft

Total 1,144 sq ft

#### **TERMS**

Any lease granted will be on standard Grosvenor terms, contracted outside the security of tenure provisions of the Landlord and Tenant Act 1954.

SECOND FLOOR

THIRD FLOOR