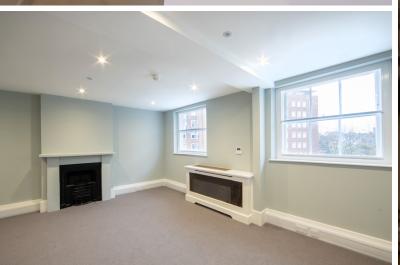

## The building

- South and West facing self-contained boutique office with period features
- Excellent natural light
- Shower facilities
- Air conditioning
- IT & WiFi fully connected
- Kitchenette
- Cycle Parking nearby
- Perimeter Trunking throughout

Images reflect the property prior to the existing lease. Offices will be returned to the condition pictured, providing modern office accommodation with stunning period features maintained.

The building provides self-contained office space arranged over three upper floors.