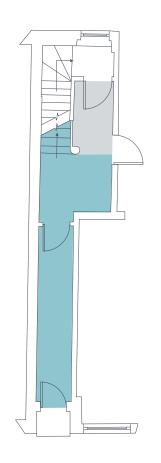

#### **AREA**

First Floor380 sq ftSecond Floor396 sq ftThird Floor368 sq ft

Total 1,144 sq ft

#### **TERMS**

Any lease granted will be on standard Grosvenor terms, contracted outside the security of tenure provisions of the Landlord and Tenant Act 1954.

SECOND FLOOR

THIRD FLOOR