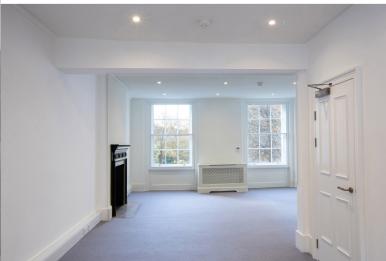

## The building

- South and West facing self-contained boutique office with period features
- Excellent natural light
- Shower facilities
- Air conditioning
- IT & WiFi fully connected
- Kitchenette
- Cycle Parking nearby
- Perimeter Trunking throughout

Images reflect the property prior to the existing lease. Offices will be returned to the condition pictured, providing modern office accommodation with stunning period features maintained.

The building provides self-contained office space arranged over three upper floors.